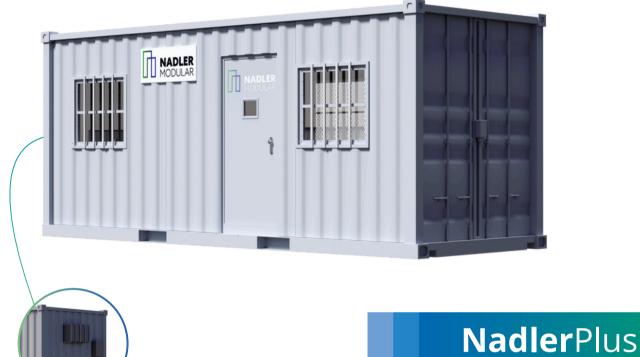

## **Ground Mobile** Office

Lease or Purchase Rapid Deployment

## **Nadler Quality**

Heat/Cooling + GFCI/DATA

Office Package

## SPECIFICATIONS

Mechanical: 11500 / 11700 BTU Cooling W/ 3.5 kW (9000 / 11000 BTU)

Electric Heater + 11200 / 11400 BTU Reverse Cycle Heat Pump

Lighting: 2 Interior/1 Exterior

Window: Insulated Storm Window + Security Bars

Flooring: Unfinished (Finish Optional)

Electrical: 100 AMP exterior grade panel, 6 Interior/1 Exterior Receptacles

Feature: Operable Container Door

Visuals are representations only. Specifications may differ and are subject to availability