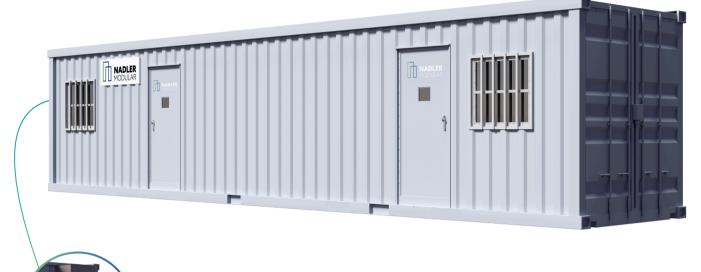

## **Ground Mobile** Office

Lease or Purchase Rapid Deployment

**Nadler Quality** 

Heat/Cooling + GFCI/DATA

## Office Package BreakRoom or/1 Exterior Receptacles

## **SPECIFICATIONS**

HVAC: Programmable Thermostat Lighting: 4 Interior/2 Exterior

Window: Insulated Storm Window + Security Bars

Electrical: 100 amp, 120-volt breaker panel, 7 Interior/1 Exterior Receptacles

Flooring: Unfinished (Finish Optional)
Feature: Operable Container Door

 $\label{thm:continuous} \mbox{Visuals are representations only. Specifications may differ and are subject to availability of the continuous co$ 